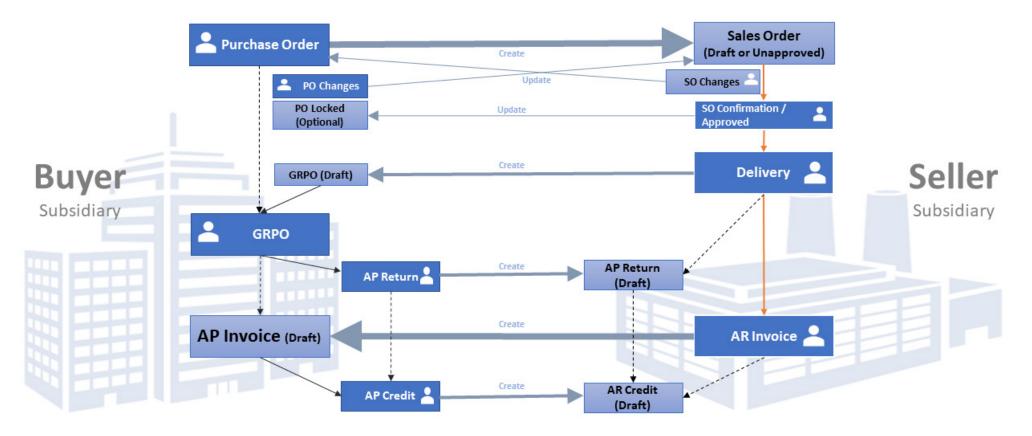

# **INTERCOMPANY TRADE**

#### Intercompany Workflow

- Purchase Order to Sales Order
- Delivery to Goods Receipt PO
- A/R Invoice to A/P Invoice
- A/R Credit Memo to A/P Credit Memo
- Consolidation Operation Replication